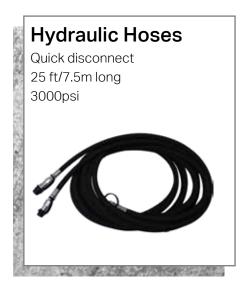

Engine Manufacturer Briggs & Stratton 18hp

| Part Number | Description   |
|-------------|---------------|
| 599653      | P95 POWERPACK |

ICSDIAMONDTOOLS.COM | 800.321.1240

| PART NUMBER | DESCRIPTION     |
|-------------|-----------------|
| 70466       | HYDRAULIC HOSES |