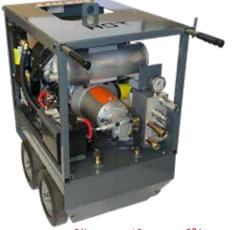

CIFICATION **Dimensions** 36in h, 21in w, 29in I / 91cm h, 53cm w, 74cm, I

Oil Flow 12 GPM at 2,300

2300 PSI **Pressure** 

Oil Reservoir 8 gallons / 30L steel reservoir

Weight 450lbs. / 204kg.

4 gallon /15L steel fuel tank **Fuel Capacity** 

Engine Manufacturer Kohler

**Cooling System** Air to oil and water to oil cooling systems

ш

| Part Number  | Description                            |
|--------------|----------------------------------------|
| M300-23G-HPP | POWER PACK, HYDRAULIC, 23.5HP, 8-16GPM |