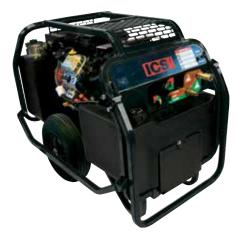

**Dimensions** 36in h, 23in w, 29in I / 91cm h, 58cm w, 75cm, I Capacity 5gpm/ 19lpm | 8gpm/30lpm

**Pressure** 2500 PSI Hydraulic Reservoir 3 gallons / 11L 330lbs. / 150kg. Weight **Fuel Capacity** 5.5 gallon /21L

Engine Manufacturer Briggs & Stratton 18hp

| Part Number | Description   |
|-------------|---------------|
| 599653      | P95 POWERPACK |

ICSDIAMONDTOOLS.COM | 800.321.1240

| PART NUMBER | DESCRIPTION     |
|-------------|-----------------|
| 70466       | HYDRAULIC HOSES |