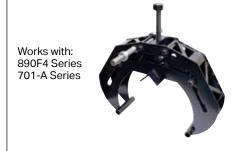

## Pipe Clamp

The pipe clamp accessory developed for pipe application brings a whole new level of safety, accuracy and ease of use to the job.

| PART NUMBER | DESCRIPTION     |
|-------------|-----------------|
| 537640      | PIPE CLAMP      |
| 537634      | PIPE CLAMP AXLE |