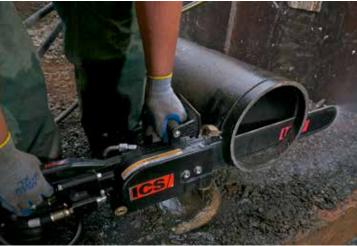

## **Cuts these materials**

- Ductile Iron Pipe
- · Cast Iron Pipe
- PVC Pipe
- HDPE Pipe
- Insituform Pipe Lining
- Asbestos\* Concrete Pipe

\*Asbestos is a hazardous material, known to cause serious respiratory diseases. Cutting into asbestos can release asbestos fibers into the air. Always research and follow the correct safety procedures, including applicable national and state or provisional occupational health and safety regulations, and protect yourself and those around you from asbestos-related disease. Always arrange for the material to be removed safely by a qualified person. ICS is not responsible for exposure to asbestos caused by use of this product.