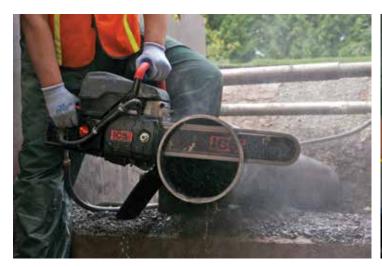

## PowerGrit® Pipe Cutting Chain

Safer, Faster, Easier,

Utilized by public and private water and wastewater departments worldwide, this patented technology exclusively from ICS is designed to cut a variety of materials from ductile iron to plastic pipe. Featuring a brazed layer diamond coating on our FORCE4 platform, this chain makes your job safer, faster and easier.

## **Product Benefits**

- · Increased Safety
- Operator Control
- Reduced Excavation
- Better Access
- Versatility