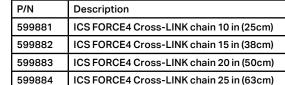

## Faster cuts, smoother handling, longer life.

With the introduction of FORCE4 Cross-LINK, ICS continues to lead the industry with its next generation of concrete cutting chain. Using a system level design approach, each component is specifically engineered to improve chain stability and efficiency in the cut. The result is a chain that delivers our highest level of productivity and reduces operator fatigue.

Leveraging more than 25 years of concrete cutting chain development, ICS has created an all-new highly engineered chain that delivers straighter, faster cuts with less time spent tensioning. FORCE4 Cross-LINK is your next advantage on the jobsite, helping your crews to get more done. Available for gas, hydraulic and pneumatic power cutters.





Drive Links, Tie Straps and Segments work in concert to prevent reverse articulation and increase stability in the cut, providing a smoother cutting experience with less operator effort





ICSDIAMONDTOOLS.COM | 800.321.1240