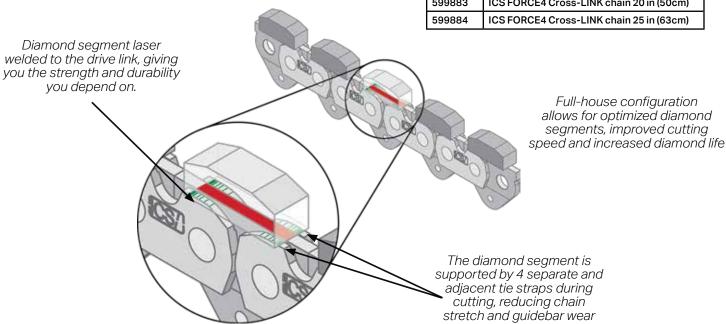

Drive Links, Tie Straps and Segments work in concert to prevent reverse articulation and increase stability in the cut, providing a smoother cutting experience with less operator effort

ICSDIAMONDTOOLS.COM | 800.321.1240