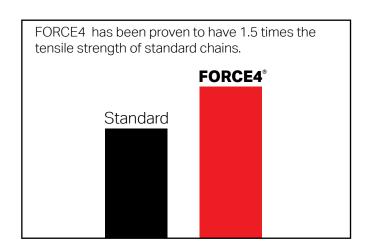

Laser-cut internal water channels keep the nose sprocket lubricated

Rivet design means less stretch

So% greater tensile strength to reduce breaking

Water distribution feature allows for better lubrication between bar and chain