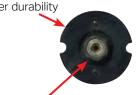

## FORCE4 Diamond Chain requires unique FORCE4 components

FORCE4® DRIVE SPROCKET
Upgraded guide ring design distributes load
for greater durability

Tool steel alloy guarantees exceptional strength, life, and abrasion resistance