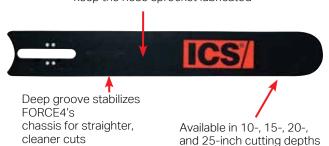

Laser-cut internal water channels keep the nose sprocket lubricated

Rivet design means less stretch

So% greater tensile strength to reduce breaking

Water distribution feature allows for better lubrication between bar and chain

Patent pending pitch design creates the optimal combination of weight and strength strength

To reduce breaking

Deep engagement drivelinks help keep cuts straight

Patented SealPRO® O-ring and bumper design for smooth cutting performance and maximum life