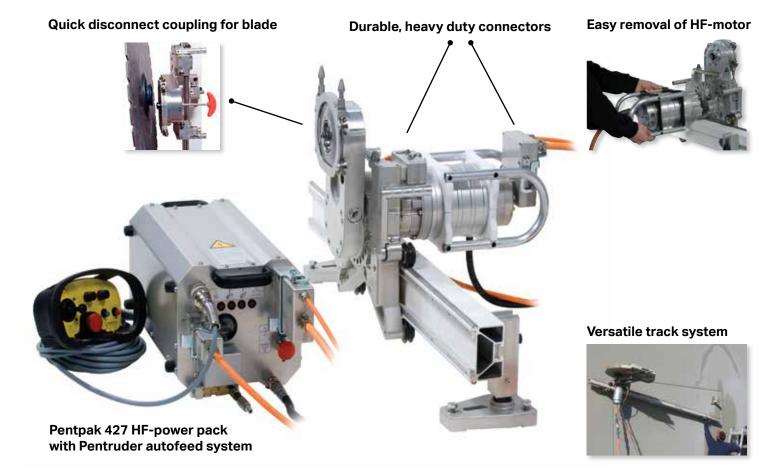

## High performance - Reliability - Easy handling

- The Pentruder CBK offers a combination of high performance, durability and easy handling.
- Can be used with 20, 25, 30 or 37 HP HF-motor.
- With it's high performance HF-motor and quick disconnect blade coupling, the Pentruder CBK is a very user friendly wall saw.
- The spindle speed is varied electronically with the potentiometer and the saw handles blades up to 63".
- Despite it's big capacity the weight of the saw head is only 53 lbs and the 30 HP HF-motor 34 lbs.

## Pentpak 427 HF power pack

Input voltage: 380-480 V
Input frequency: 50 - 60 Hz
Output frequency: 300 - 500 Hz
Continuous output power: 30 HP
Minimum fuse: 16 Amp

(The "demanded" power output will need to be reduced on the remote control.)

## **System**

The Pentruder CBK is most often used with the 30 HP HF-motor and the HF-power pack Pentpak 427. The saw head can also be powered by any of the 20, 25 or 37 HP HF-motors.

The same accessories are used as for the other Pentruder wall saws.