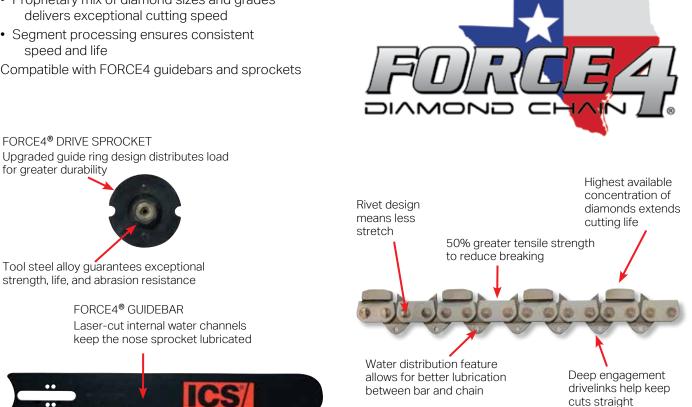

## FORCE4° TEXAS EDITION

A premium FORCE4 chain with a segment designed for optimum cutting speed and life in very hard aggregate.

Features:

- Highest available diamond concentration
- Extended cutting life in hard aggregate
- Proprietary mix of diamond sizes and grades delivers exceptional cutting speed
- Segment processing ensures consistent speed and life

FORCE4® DRIVE SPROCKET

for greater durability

Compatible with FORCE4 guidebars and sprockets

Patented SealPRO® O-ring and bumper design for smooth cutting performance and maximum life

Deep groove stabilizes

chassis for straighter,

FORCE4®'s

cleaner cuts