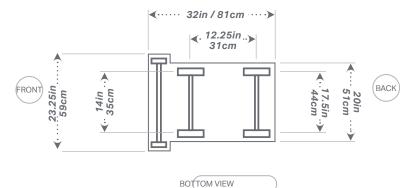

## **M250-10E - ELECTRIC POWER**

14in- 24in 35cm - 61cm 10in/25cm Max Cut

**Raise & Lower Control** Manual S **Air Filter** N/A

**Blade Mounting** Left and right

**Blade Shaft Drive** 1in / 2.5cm with 4in / 10cm arbors

CIFICATION Approx. Weight 425lbs. / 218kg. **Drive Speed** 0-200 FPM **Depth Control** Manual

**Spindle Size** 1.25in / 3cm with tapered roller bearings

**Arbor Size** 1in / 2.5cm ш Δ. **Engine Manufacturer** Baldor