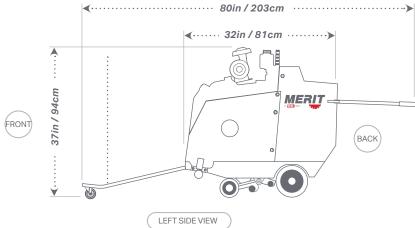

## **M250-10E - ELECTRIC POWER**

14in- 24in 35cm - 61cm 10in/25cm Max Cut

**Raise & Lower Control** Manual S **Air Filter** N/A

**Blade Mounting** Left and right

**Blade Shaft Drive** 1in / 2.5cm with 4in / 10cm arbors

CIFICATION Approx. Weight 425lbs. / 218kg. **Drive Speed** 0-200 FPM **Depth Control** Manual

**Spindle Size** 1.25in / 3cm with tapered roller bearings

**Arbor Size** 1in / 2.5cm ш Δ. **Engine Manufacturer** Baldor