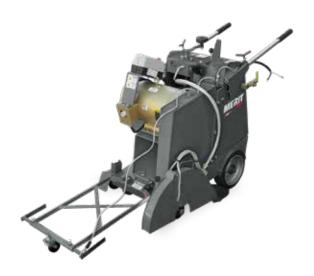

## **M250-10E - ELECTRIC POWER**

14in- 24in 35cm - 61cm 10in/25cm Max Cut

**Raise & Lower Control** Manual S **Air Filter** N/A

**Blade Mounting** Left and right

**Blade Shaft Drive** 1in / 2.5cm with 4in / 10cm arbors

CIFICATION Approx. Weight 425lbs. / 218kg. **Drive Speed** 0-200 FPM **Depth Control** Manual

**Spindle Size** 1.25in / 3cm with tapered roller bearings

**Arbor Size** 1in / 2.5cm ш Δ. **Engine Manufacturer** Baldor

Voltage 480V 3-phase

| BLADE GUARD<br>IN | BLADE GUARD<br>CM |
|-------------------|-------------------|
| 14 x 2            | 35.5 x 5          |
| 18 x 2            | 46 x 5            |
| 20 x 2            | 50 x 5            |
| 24 x 2            | 61 x 5            |

| Part Number | Description                                   |
|-------------|-----------------------------------------------|
| M250-10E-SP | M250, 10HP, ELECTRIC, SELF-PROPELLED FLAT SAW |