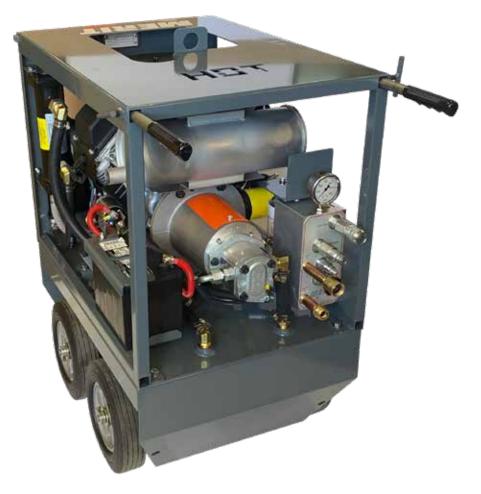

| Dimensions         | 36in h, 21in w, 29in l / 91cm h, 53cm w, 74cr |
|--------------------|-----------------------------------------------|
| Oil Flow           | 12 GPM at 2,300                               |
| Pressure           | 2300 PSI                                      |
| Oil Reservoir      | 8 gallons / 30L steel reservoir               |
| Weight             | 450lbs. / 204kg.                              |
| Fuel Capacity      | 4 gallon /15L steel fuel tank                 |
| Engine Manufacture |                                               |
| Cooling System     | Air to oil and water to oil cooling systems   |

 Part Number
 Description

 M300-23G-HPP
 POWER PACK, HYDRAULIC, 23.5HP, 8-16GPM